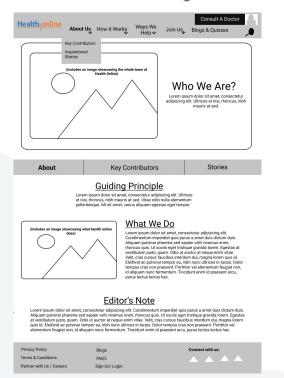

### **About Us**

Who we Are session is self explanatory. The image showcases what health.online does.

The specialist comments from the doctors are added to the page to increase trust among the patients.