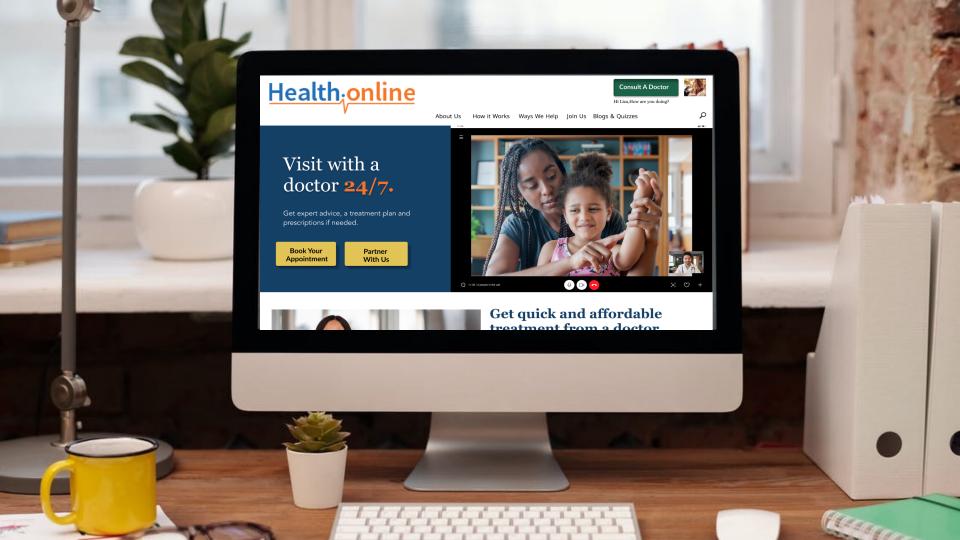

# Home Page Design

The two CTA'S are places where the Target Audience can drive their attention.

The continuous flow of the mobile design makes it easy for a user to know that the website can be assessed through mobile phones and three easy step procedure is the only three steps required

This part of the session includes color to stand out and let the audience know that there are specialist here who serve the needs of the patients

Privacy Policy

0000

Sign Up/Login

See A Doctor Teslay in a East Steps