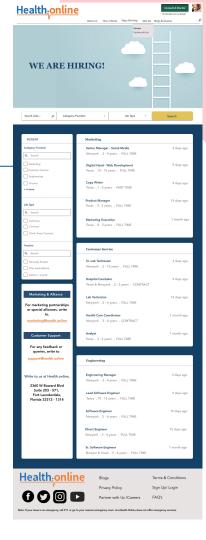

# Join Us: Careers

The section includes filter for easy access and chose what is right for the audience. In the mobile nav the filters ate provided with a drop-down options.