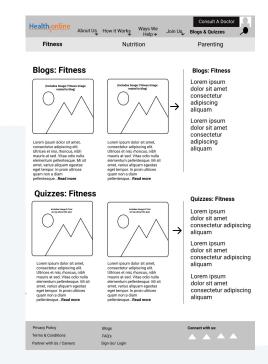

#### **Blogs & Quizzes**

### **Blogs & Quizzes**

The blog section will include a lot of blogs. Thus, to incorporate all a load more button has been set up.

The section also includes Quizzes and Real time stories for engaging the audience.