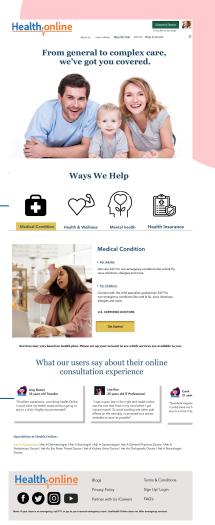

### **How it Works**

The phone here would showcase the process of how health online works.

The video on the phone follows the steps to do to book an appointment with the specialist.

We connects you to board-certified doctors 24 hours a day using your phone, tablet or computer.

Get Started

EXPLORE YOUR OPTIONS

Define a healthcare of your own.

From primary care to prescription refills and meeting the specialist, Health Online does it all

CHOOSE YOUR DOCTOR

Find the right fit for your pain.

At Health.Online you will find the specialist is their field. Choose the specialist for your problem for the right guidance.

Find the right fit for your pain.

At Health.Online you will find the specialist in their field. Choose the specialist for your problem for

#### Say goodbye to surprise bills!

Get insured with Health.Online and get more 25% off on your bills

PAY ONE UPPRONT PRICE

Pay one clear price for your visit, with no hidden costs.

That way, you can soop worrying about bills and start worrying about fielding better.

### Ways We Help

The session here are divided with easy to understand icons and manage the flow of the page. When audience chooses the option yellow color would appear on the text to show that the option is selected.

# Ways We Help: Medical Condition

This section has been incorporated from the old website for the purpose to serve the needs of the audience.

The flow of the medical condition when chosen will have all the symptoms and options of doctors available on the right to book an appointment easily.