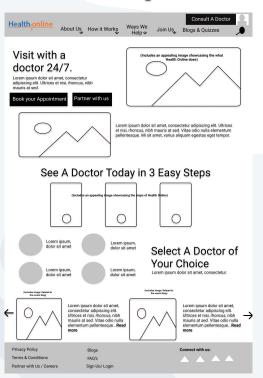

# Home Page Design

The two CTA'S are places where the Target Audience can drive their attention.

The continuous flow of the mobile design makes it easy for a user to know that the website can be assessed through mobile phones and three easy step procedure is the only three steps required

This part of the session includes color to stand out and let the audience know that there are specialist here who serve the needs of the patients

Privacy Policy

0000

Sign Up/Login

See A Doctor Teslay in a East Steps