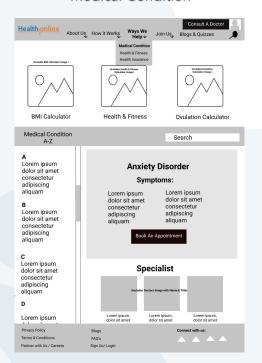

#### Ways We Help: Medical Condition

# Ways We Help: Medical Condition

This section has been incorporated from the old website for the purpose to serve the needs of the audience.

The flow of the medical condition when chosen will have all the symptoms and options of doctors available on the right to book an appointment easily.

Related blogs about the particular medical condition selected would appear for a good read.