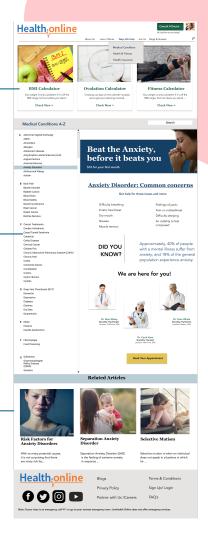

# Ways We Help: Medical Condition

This section has been incorporated from the old website for the purpose to serve the needs of the audience.

The flow of the medical condition when chosen will have all the symptoms and options of doctors available on the right to book an appointment easily.

Related blogs about the particular medical condition selected would appear for a good read.

### **Blogs & Quizzes**

The blog section will include a lot of blogs. Thus, to incorporate all a load more button has been set up.

The section also includes Quizzes and Real time stories for engaging the audience.