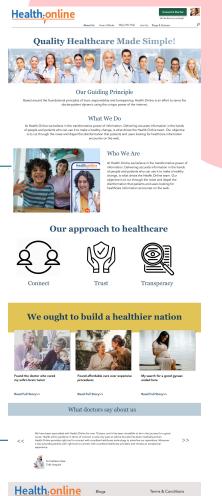

# Home Page Design

The two CTA'S are places where the Target Audience can drive their attention.

The continuous flow of the mobile design makes it easy for a user to know that the website can be assessed through mobile phones and three easy step procedure is the only three steps required

This part of the session includes color to stand out and let the audience know that there are specialist here who serve the needs of the patients

Privacy Policy

0000

Sign Up/Login

See A Doctor Teslay in a East Steps

### **About Us**

Who we Are session is self explanatory. The image showcases what health.online does.

The specialist comments from the doctors are added to the page to increase trust among the patients.

### Ways We Help

The session here are divided with easy to understand icons and manage the flow of the page. When audience chooses the option yellow color would appear on the text to show that the option is selected.

This is the new testimonial section added to the website. It is readable and has been created to inculcate trust among the audience.