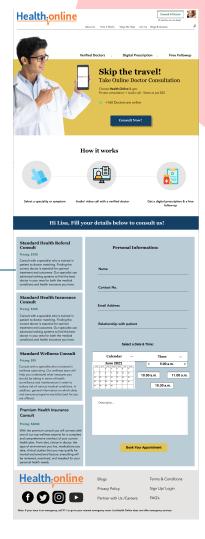

# **Consult A Doctor Page**

The section includes the basic consultancy charges and a form to fill for the patients to set up an account or book an appointment in minutes. The flow of page is simple and easy to understand with good color options.