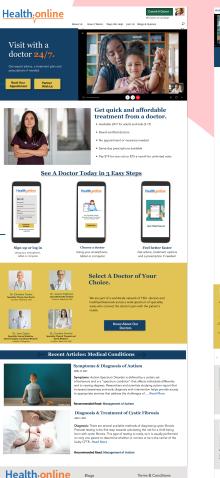

# Home Page Design

The two CTA'S are places where the Target Audience can drive their attention.

The continuous flow of the mobile design makes it easy for a user to know that the website can be assessed through mobile phones and three easy step procedure is the only three steps required

This part of the session includes color to stand out and let the audience know that there are specialist here who serve the needs of the patients

Privacy Policy

0000

Sign Up/Login

See A Doctor Teslay in a East Steps