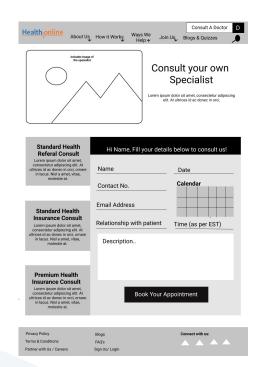

#### Consult A Doctor

# **Consult A Doctor Page**

The section includes the basic consultancy charges and a form to fill for the patients to set up an account or book an appointment in minutes. The flow of page is simple and easy to understand with good color options.